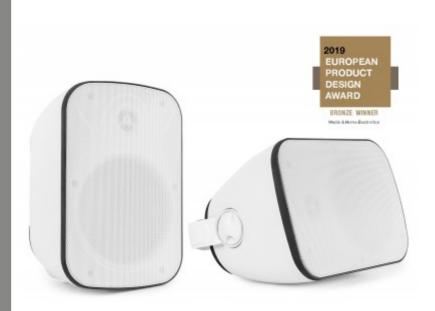

## **BD65W In/Outdoor Speaker Set White 150W**

The BD Indoor/Outdoor Wall Mount Speaker Series are engineered and tuned to offer weatherproof construction, excellent sound quality and supreme flexibility. This Series speakers is featured with a high end two-way system; a 1" silk-dome tweeter and a polypropylene 6.5" bass/midrange driver. The low-frequency output is bolstered by the use of a rear-mounted bass radiator. These enclosures are ideal for outdoor events, swimming pools, garden areas and marine or boat use. You can mount the speakers to the wall horizontally or vertically with the included mounting kit.

Output power:Max: 150W Diameter tweeter: 1" Diameter woofer: 6.5" Tweeter type: Dome Impedance: 80hm

Frequency Response : 20Hz - 20.000Hz

SPL @ 1W/1m: 86dB

IP rating: IPX5

Dimensions (L x W x H): 195 x 200 x 285

Weight (kg): 2,40

Accessories : Mounting bracket

- Weather resistant ABS plastic enclosure and aluminium grill
- UV Protected housing
- Tweeter: 1" Silk Soft Dome
- Woofer: 6.5" Polypropylene mid/low driver
- Bass Radiator
- 80hm
- Horizontal or Vertical mounting
- Weather Proof: IPX5 for Indoor/outdoor use
- Including Metal Bracket
- Supplied per set