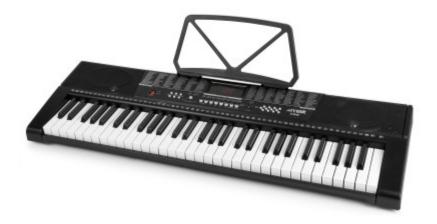

## **KB2 Electronic Keyboard 61-Keys**

The KB2 is an electronic keyboard with 61 keys. The keyboard has a built-in 3 step learning system and MP3 player. The keyboard works on mains power with the supplied adapter but can also be used on-the-go on 6 AA batteries (not supplied). The keyboard is fitted with two 3.5mm Jack inputs for a headphone and microphone as well as a jack output to connect the keyboard to an external sound system.