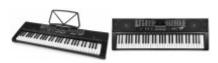

## **KB2 Electronic Keyboard 61-Keys**

The KB2 is an electronic keyboard with 61 keys. The keyboard has a built-in 3 step learning system and MP3 player. The keyboard works on mains power with the supplied adapter but can also be used on-the-go on 6 AA batteries (not supplied). The keyboard is fitted with two 3.5mm Jack inputs for a headphone and microphone as well as a jack output to connect the keyboard to an external sound system.