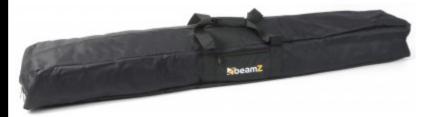

## AC-63 Soft case

The **AC-63 Soft Case** is primarily designed to protect and extend the life of mobile lighting fixtures. Its wide opening allows for a variety of fixtures to fit inside and gear to be removed quickly and easily. It fits other products and accessories as well. Suitable for mobile DJs, Karaoke rigs and working bands.

Dimensions:Internal : 63 x 9 x 6 inch // 1600 x 225 x 150mm Weight (kg) : 0,70

- Quality protection for mobile lighting fixtures
- For storing extra Lamps, Clamps, Cables and other Accessories
- Saves valuable transport space by allowing fixtures to be stacked without having to be boxed
- Secure view windows make it easy to identify specific fixtures even after they have been packed
- Affordable padded soft case