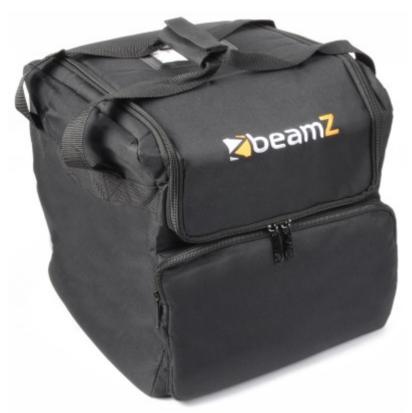

## AC-125 Soft case

The **AC-125 Soft Case** is primarily designed to protect and extend the life of mobile lighting fixtures. Its wide opening allows for a variety of fixtures to fit inside and gear to be removed quickly and easily. It fits other products and accessories as well. Suitable for mobile DJs, Karaoke rigs and working bands.

**Dimensions:Internal** 13 x 13 x 14 inch // 330 x 330 x 355mm

- Quality protection for mobile lighting fixtures
- Secured zipped pocket for storing extra Lamps, Clamps,
  Cables and other Accessories
- Saves valuable transport space by allowing fixtures to be stacked without having to be boxed
- Secure view windows make it easy to identify specific fixtures even after they have been packed
- Affordable padded soft case