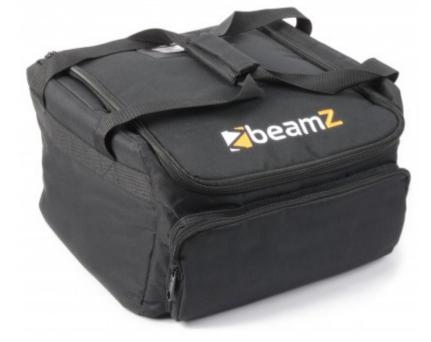

## AC-414 Soft case

The **AC-414 Soft Case** is newly designed to protect and extend the life of LED Techno and other mobile lighting fixtures. Its wide opening allows for a variety of fixtures to fit inside and gear to be removed quickly and easily. It fits other products and accessories as well. Suitable for mobile DJs, Karaoke rigs and working bands.

Dimensions:Internal 14.5 x 12.5 x 9.5 inch // 368 x 318 x 241mm

- Quality protection for LED Techno & other mobile lighting fixtures
- For storing extra Lamps, Clamps, Cables and other Accessories
- 3 Dividers to make 4 compartments.
- Saves valuable transport space by allowing fixtures to be stacked without having to be boxed
- Secure view windows make it easy to identify specific fixtures even after they have been packed
- Affordable padded soft case