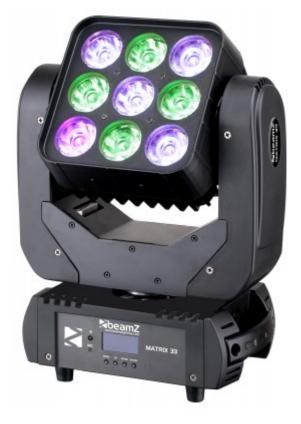

## Matrix33 Moving Head

This Powerful 9x 15W Quad moving head creates impressive colour washer with rich, saturated tints, subtle pastel hues. It features 540° Pan and 220° Tilt. The Matrix33 is capable of DMX control in 4 different channels modes, master/slave, auto mode or stand-alone operation. It includes 9 great shows preset, strobe and dimmer functions and a built-in microphone for sound activation. The single pixel control and switchable inversion mode which rotates the moving head in opposite directions generate amazing visual effects. The Matrix33 comes with a infrared remote control.

- 9x 15W 4-in-1 RGBW LED
- 540° Pan and 220° Tilt
- Beam angle 10°
- 7 preset colours
- Adjustable strobe speed
- 0-100% Dimmer
- 3, 8, 13 or 45 DMX channels
- DMX and Stand-Alone mode
- Master/Slave function
- 9 Pre programmed shows
- Sound activated with adjustable sensitivity
- Auto mode with adjustable speed
- IR remote controle
- Reset function
- Controle panel with LCD display
- DMX in/output via 3-pin XLR
- Omega quick lock clamp included