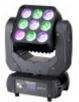

## Matrix33 Moving Head

This Powerful 9x 15W Quad moving head creates impressive colour washer with rich, saturated tints, subtle pastel hues. It features 540° Pan and 220° Tilt. The Matrix33 is capable of DMX control in 4 different channels modes, master/slave, auto mode or stand-alone operation. It includes 9 great shows preset, strobe and dimmer functions and a built-in microphone for sound activation. The single pixel control and switchable inversion mode which rotates the moving head in opposite directions generate amazing visual effects. The Matrix33 comes with a infrared remote control.

- 9x 15W 4-in-1 RGBW LED
- 540° Pan and 220° Tilt
- Beam angle 10°
- 7 preset colours
- Adjustable strobe speed
- 0-100% Dimmer
- 3, 8, 13 or 45 DMX channels
- DMX and Stand-Alone mode
- Master/Slave function
- 9 Pre programmed shows
- Sound activated with adjustable sensitivity
- Auto mode with adjustable speed
- IR remote controle
- Reset function
- Controle panel with LCD display
- DMX in/output via 3-pin XLR
- Omega quick lock clamp included