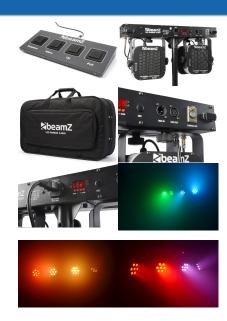

## PARBAR 4-Way Kit 7x 10W Quad LEDs DMX

This multi-use foldable lightweight and accessible 4-way DMX PARBAR with 7x 10W Quad LEDs makes setup quick and easy, and is perfect for a portable lighting solution. Comes with 4-pedal foot controller and T-bar LED controller. This compact product is the need to have in todays technology.

- All-in-one DMX LED lighting PARBAR
- Built-in programs
- DMX, auto and sound controlled
- 7x 10W Quad LEDs
- Built-in LED controller
- Strobe function
- Master dimmer function
- 4-pedal foot controller
- Menu display
- Foldable design for easy carrying
- Distribution without stand
- Stand order number 180.620 is suitable for this PARBAR
- Carrying bag