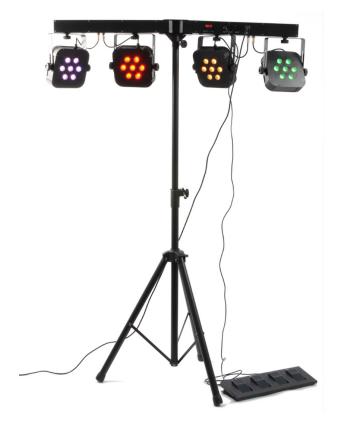

## PARBAR 4-Way Kit 7x 10W Quad LEDs DMX

This multi-use foldable lightweight and accessible 4-way DMX PARBAR with 7x 10W Quad LEDs makes setup quick and easy, and is perfect for a portable lighting solution. Comes with 4-pedal foot controller and T-bar LED controller. This compact product is the need to have in todays technology.

- All-in-one DMX LED lighting PARBAR
- Built-in programs
- DMX, auto and sound controlled
- 7x 10W Quad LEDs
- Built-in LED controller
- Strobe function
- Master dimmer function
- 4-pedal foot controller
- Menu display
- Foldable design for easy carrying
- Distribution without stand
- Stand order number 180.620 is suitable for this PARBAR
- Carrying bag