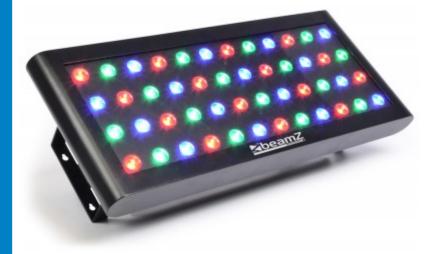

## LCP48 LED Panel 48x 1W RGB LEDs

This 27-channel DMX LED Panel has 48x 1W RGB LEDs of which each colour is dimmable. The panel is designed for multiple purposes. The unit has the possibility for static colours, strobe, dimmer and changing effects. With 24 built-in or music controlled programs, various running modes and adjustable speed this unit can create a flashing and supernatural light show.