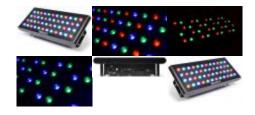

## LCP48 LED Panel 48x 1W RGB LEDs

This 27-channel DMX LED Panel has 48x 1W RGB LEDs of which each colour is dimmable. The panel is designed for multiple purposes. The unit has the possibility for static colours, strobe, dimmer and changing effects. With 24 built-in or music controlled programs, various running modes and adjustable speed this unit can create a flashing and supernatural light show.