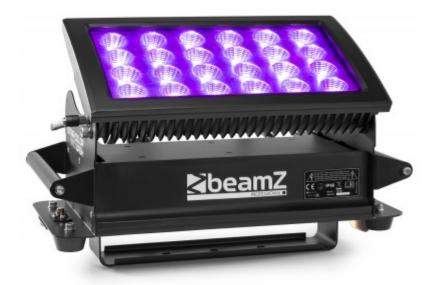

## Star-Color 240 Wash Light

The Star-Color 240W is a professional LED Architectural projector, designed for refined wall-washing, compatible for both architectural and entertainment applications. This impressive and robust high power LED fixture is IP66 rated and hence for outdoor and indoor use. The construction of the chassis is die-cast aluminum and tempered glass with no usage of fans for ventilation. Ready-made flightcases are also available! (for safe transport)

- 24x 10W powerful 4-in-1 LEDs
- RGBA colour mixing
- 3, 4, 5, 6 or 11 DMX channels
- For architectural and entertainment lighting
- Convection cooling via cooling ribs
- Static colours
- Pre-programmed shows
- The LED panel can be tilted and fixed in order to ensure ideal illumination
- Auto mode with adjustable speed
- DMX and Stand-alone mode
- Master/slave function
- Control panel with LCD display
- IP66 classification, suitable for indoor and outdoor use