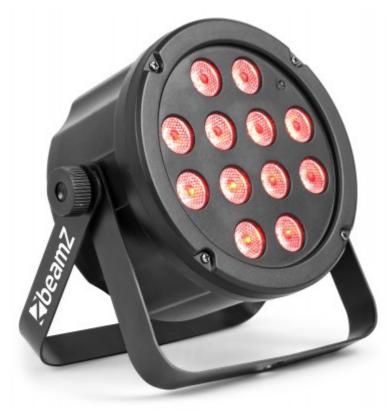

## SlimPar 35

The Slim-Par 35 is a powerful Par effect equipped with 12x 3W bright RGB LED's. The PAR can be controlled by DMX but can also be used stand-alone or via sound activation. Each colour is individually controllable. There are no internal cooling fans in these PAR cans, which mean absolutely zero noise. It's a perfect effect for mobile DJ's, live performances and all other mobile applications but can also be mounted in a fixed light plan for bowling areas, disco, club etc.

- 12x 3W 3-in-1 LEDs
- RGB Colour mixing
- Pre programmed shows
- 3, 4 or 7 DMX channels
  DMX and Stand-alone mode
- Sound activated with adjustable sensitivity
- Auto mode with adjustable speed
- DMX in/output via 3-pin XLR
- Master/slave function
- Control panel with LED display