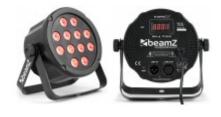

## SlimPar 35

The Slim-Par 35 is a powerful Par effect equipped with 12x 3W bright RGB LED's. The PAR can be controlled by DMX but can also be used stand-alone or via sound activation. Each colour is individually controllable. There are no internal cooling fans in these PAR cans, which mean absolutely zero noise. It's a perfect effect for mobile DJ's, live performances and all other mobile applications but can also be mounted in a fixed light plan for bowling areas, disco, club etc.

- 12x 3W 3-in-1 LEDs
- RGB Colour mixing
- Pre programmed shows
- 3, 4 or 7 DMX channels
  DMX and Stand-alone mode
- Sound activated with adjustable sensitivity
- Auto mode with adjustable speed
- DMX in/output via 3-pin XLR
- Master/slave function
- Control panel with LED display