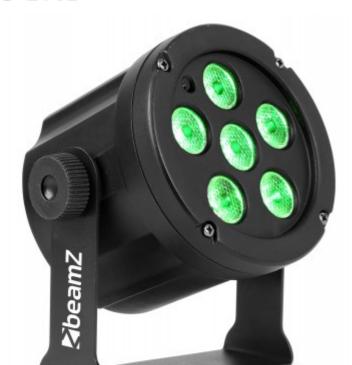

## SlimPar 30

The Slim-Par 30 has 6x 3W 3-in-1 LEDs for an astonishing light output. It operates very easy, you'll only have to plug it in to a mains outlet and you're ready to go. It works completely stand-alone and is controlled by built-in automatic programs or sound control. There are no internal cooling fans in these PAR can, which mean absolutely zero noise. It's a perfect effect for mobile DJ's, live performances and all other mobile applications but can also be mounted in a fixed light plan for bowling areas, disco, club etc.

- 6x 3W 3-in-1 LEDs
- RGB Colour mixing
- Pre programmed shows
- Stand-alone mode
- IR remote control
- Sound activated with adjustable sensitivity
- Auto mode with adjustable speed
- Control panel with LED display