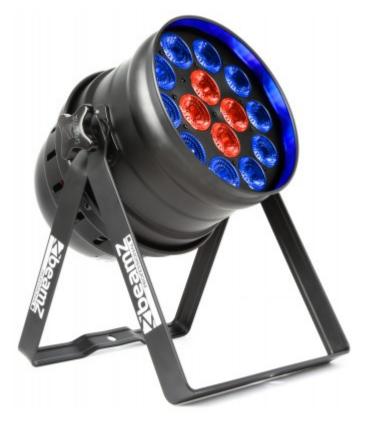

## BPP225 LED PAR 64 14x 18W 6-in-1 LEDS

This light effect has 14x 18W LEDS and is housed in a lightweight PAR 64 can. It can be operated via various DMX settings in 2 separate controllable LED rings. Due to the colour technology this light has fourteen LED modules with big lenses (45mm), so you have the ability to mix any colour! It has been specially designed to enrich the wash possibilities and to ensure a better convergence of light. With the pre-programmed effects and strobe/fade function you are able to create an astonishing light show. The extra Power Connector output enables you to simply link the power of multiple units together into a single socket. Also comes with an IR remote control.

- 14x 18W 6-in-1 LEDs
- RGBAW-UV Colour mixing
- 2 separate controllable LED rings
- 2, 3, 5, 6, 10, 11, 12 or 22 DMX channels
- Lightweight aluminum housing
- IR remote control
- Strobe: 0.5-24Hz
- DMX and Stand-alone mode
- Master/slave function
- Sound activated with adjustable sensitivity
- Auto mode with adjustable speed
- DMX in/output via 3-pin XLR
- Powerconnector input/output
- Control panel with LED display
- Double bracket also acts as floor stand