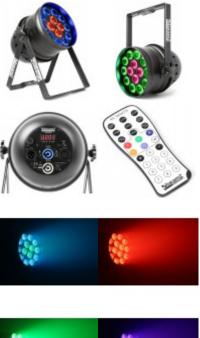

## BPP225 LED PAR 64 14x 18W 6-in-1 LEDS

This light effect has 14x 18W LEDS and is housed in a lightweight PAR 64 can. It can be operated via various DMX settings in 2 separate controllable LED rings. Due to the colour technology this light has fourteen LED modules with big lenses (45mm), so you have the ability to mix any colour! It has been specially designed to enrich the wash possibilities and to ensure a better convergence of light. With the pre-programmed effects and strobe/fade function you are able to create an astonishing light show. The extra Power Connector output enables you to simply link the power of multiple units together into a single socket. Also comes with an IR remote control.

- 14x 18W 6-in-1 LEDs
- RGBAW-UV Colour mixing
- 2 separate controllable LED rings
- 2, 3, 5, 6, 10, 11, 12 or 22 DMX channels
- Lightweight aluminum housing
- IR remote control
- Strobe: 0.5-24Hz
- DMX and Stand-alone mode
- Master/slave function
- Sound activated with adjustable sensitivity
- Auto mode with adjustable speed
- DMX in/output via 3-pin XLR
- Powerconnector input/output
- Control panel with LED display
- Double bracket also acts as floor stand