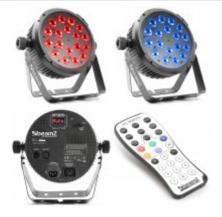

## BT320 LED Flat Par 18x6W 4-in-1 RGBW

A high power parcan in ABS housing with 18x 6W RGBW (4-in-1) LEDs. Designed to be flat so it can fit in your trusses and equipped with IEC in/out for daisy chaining multiple units together. The BT320 has preset programs that can be used in stand-alone mode. In the DMX settings there is the choice of a 2,3 and 4-channel mode with preset colour macro's or a 8-channel mode where you can control every single colour individually. The same can be done in stand-alone mode with the supplied remote control. The ABS housing and double stand make the BT320 also ideal for rental features, being lightweight and easy to setup.

- 18x 6W 4-in-1 LEDs
- RGBW Colour mixing
- Pre programmed shows
- 2, 3, 4, or 8 DMX channels
- DMX and Stand-alone mode
- IR remote control
- Sound activated with adjustable sensitivity
- Auto mode with adjustable speed
- Lightweight ABS housing
- DMX in/output via 3-pin XLR
- Master/slave function
- Control panel with LED display
- Double bracket also acts as floor stand
- IEC-connector input/output