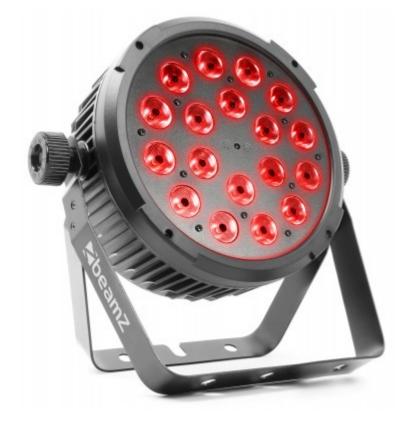

## BT320 LED Flat Par 18x6W 4-in-1 RGBW

A high power parcan in ABS housing with 18x 6W RGBW (4-in-1) LEDs. Designed to be flat so it can fit in your trusses and equipped with IEC in/out for daisy chaining multiple units together. The BT320 has preset programs that can be used in stand-alone mode. In the DMX settings there is the choice of a 2,3 and 4-channel mode with preset colour macro's or a 8-channel mode where you can control every single colour individually. The same can be done in stand-alone mode with the supplied remote control. The ABS housing and double stand make the BT320 also ideal for rental features, being lightweight and easy to setup.

- 18x 6W 4-in-1 LEDs
- RGBW Colour mixing
- Pre programmed shows
- 2, 3, 4, or 8 DMX channels
- DMX and Stand-alone mode
- IR remote control
- Sound activated with adjustable sensitivity
- Auto mode with adjustable speed
- Lightweight ABS housing
- DMX in/output via 3-pin XLR
- Master/slave function
- Control panel with LED display
- Double bracket also acts as floor stand
- IEC-connector input/output