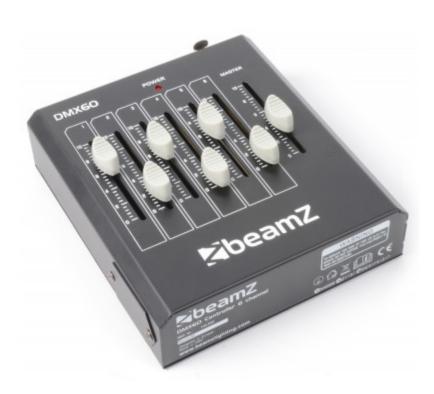

## **DMX60** Controller 6-Channel

A lighting console with six individual channels with faders controlling lighting effects via DMX. Suitable for decorative lighting, zone lighting and using the master fader to dim the light in order to create a cozy atmosphere in occasions. Battery-powered and lightweight for easy use anywhere.

| Channels     | 6                            |
|--------------|------------------------------|
| Power supply | 9V adaptor or 9V PP3 battery |
| Dimensions   | LxWxH : 174 x 150 x 54mm     |
| Weight       | 0.95kg                       |

- 6 Channel DMX lighting console
- 9V adaptor or battery-powered
- XLR DMX output
- "On the road" use