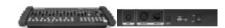

## DMX 384 controller 384 channel

The DMX 384 controller is a DMX hardware controller for lighting effects that are compatible with DMX protocol. It will control up to 12 fixtures whit 32 DMX channels each (384 total channels). There are 30 banks with 240 total programmable scenes. The DMX 384 controller has 16 control faders with 2 page banks. With DMX 384 Controller, you can record up to 6 chases with separate fade times and step speeds.

- 384 DMX Channels
- 12 fixture with 32 channels each
- 30 banks of 8 programmable scenes
- 6 programmable chases of 240 scenes
- 16 faders for manual control of channels
- Built-in microphone for music-controlled operation
- Adjustable fade time
- Blackout master button