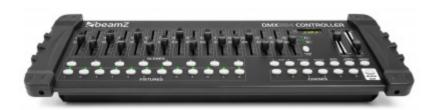

## DMX 384 controller 384 channel

The DMX 384 controller is a DMX hardware controller for lighting effects that are compatible with DMX protocol. It will control up to 12 fixtures whit 32 DMX channels each (384 total channels). There are 30 banks with 240 total programmable scenes. The DMX 384 controller has 16 control faders with 2 page banks. With DMX 384 Controller, you can record up to 6 chases with separate fade times and step speeds.

- 384 DMX Channels
- 12 fixture with 32 channels each
- 30 banks of 8 programmable scenes
- 6 programmable chases of 240 scenes
- 16 faders for manual control of channels
- Built-in microphone for music-controlled operation
- Adjustable fade time
- Blackout master button