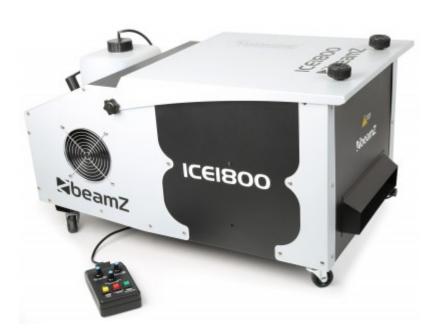

## ICE1800 Ice Fogger DMX

A 1800W professional DMX ice fogger using ice to cool the smoke producing a heavy fog which creeps along the floor. Suitable for various venues, live performance stages and theatres. Equipped with a high quality heating element and a large fluid tank. Supplied with remote control

- Large ice fog production
- Works with standard smoke fluid and ice cubes
- 2500ml Fluid tank
- Thermostatically controlled heater
  Stand alone mode or DMX
- Remote control with 3m cable