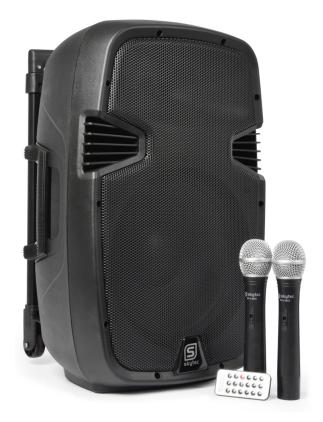

## SPJ-PA912 Mobile Amplifier ABS 12" 2 VHF

A professional 12" 500W Mobile Sound System featuring 2 VHF wireless microphones operating on different frequencies, remote control and integrated USB and SD slots for MP3 playing. This all in one system operates via mains or a 12V internal re-chargeable battery, powering a 12" main driver and a 1" HF driver. On the back there are 2 inputs and an echo effect for wired microphones, AUX line input, MP3 control unit, 5 controls for tonal adjustments etc. Due to this exciting system, premises and areas can be filled with an ear pleasing sound.

- 12" 500W active sound system1" Titanium compression driver
- Echo effect for microphones
- Volume control for each VHF microphone
- Integral USB, SD/MMC media player
- Remote control for MP3 player
- Mains or 12V battery operation
- Integral trolley with telescopic handle
- Rugged ABS case