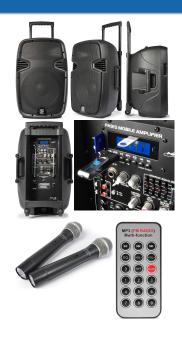

## SPJ-PA912 Mobile Amplifier ABS 12" 2 VHF

A professional 12" 500W Mobile Sound System featuring 2 VHF wireless microphones operating on different frequencies, remote control and integrated USB and SD slots for MP3 playing. This all in one system operates via mains or a 12V internal re-chargeable battery, powering a 12" main driver and a 1" HF driver. On the back there are 2 inputs and an echo effect for wired microphones, AUX line input, MP3 control unit, 5 controls for tonal adjustments etc. Due to this exciting system, premises and areas can be filled with an ear pleasing sound.

- 12" 500W active sound system1" Titanium compression driver
- Echo effect for microphones
- Volume control for each VHF microphone
- Integral USB, SD/MMC media player
- Remote control for MP3 player
- Mains or 12V battery operation
- Integral trolley with telescopic handle
- Rugged ABS case