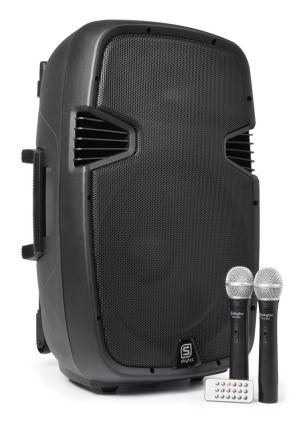

## SPJ-PA915 Mobile amplifier ABS 15" 2 VHF

A professional 15" 700W Mobile Sound System featuring 2 VHF wireless microphones operating on different frequencies, remote control and integrated USB and SD slots for MP3 playing. This all in one system operates via mains or a 12V internal re-chargeable battery, powering a 15" main driver and a 1" HF driver. On the back there are 2 inputs and an echo effect for wired microphones, AUX line input, MP3 control unit, 5 controls for tonal adjustments etc.. Due to this exciting system, premises and areas can be filled with an ear pleasing sound.

- 15" 700W active sound system1" Titanium compression driver
- Echo effect for microphones
- Volume control for each VHF microphone
- Integral USB, SD/MMC media player
- Remote control for MP3 player
- Mains or 12V battery operation
- Integral trolley with telescopic handle
- Rugged ABS case