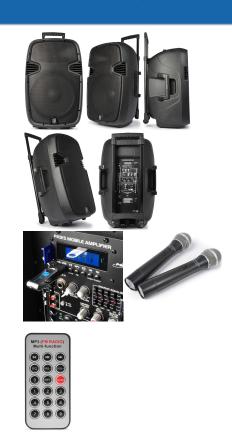

## SPJ-PA915 Mobile amplifier ABS 15" 2 VHF

A professional 15" 700W Mobile Sound System featuring 2 VHF wireless microphones operating on different frequencies, remote control and integrated USB and SD slots for MP3 playing. This all in one system operates via mains or a 12V internal re-chargeable battery, powering a 15" main driver and a 1" HF driver. On the back there are 2 inputs and an echo effect for wired microphones, AUX line input, MP3 control unit, 5 controls for tonal adjustments etc.. Due to this exciting system, premises and areas can be filled with an ear pleasing sound.

- 15" 700W active sound system1" Titanium compression driver
- Echo effect for microphones
- Volume control for each VHF microphone
- Integral USB, SD/MMC media player
- Remote control for MP3 player
- Mains or 12V battery operation
- Integral trolley with telescopic handle
- Rugged ABS case