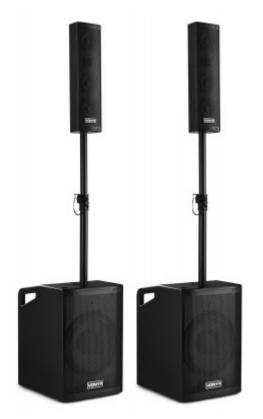

## VX1050BT Active Speaker Kit 2.2

The VX1050BT is a complete plug & play speaker kit. Everything needed to get started is supplied on delivery. All the power comes from the single 12" subwoofer that houses the amplifier, both tops and the passive subwoofer are connected to the amplifier unit. The built-in BT receiver allows you to simply stream your music wirelessly from your smartphone or you can use the built-in MP3 player with USB and SD slots.

- Complete 1150W Plug & Play speaker kit
- 2x 12" Subwoofer (active and passive)
- 2x Top with each 3x 4.5" mid-driver and a 2.5" tweeter
- Supplied including NL2 speaker cables
- Supplied including 2x distance rod (130-160cm)
- Supplied with wired microphone
- IR Remote control
- Using Bluetooth wireless technology for audio streaming
- USB port and SD/MMC for MP3 playback
- Microphone input 6.3mm Jack
- Stereo RCA and 6.3mm Jack line inputs
- Independent subwoofer and master volume
- Echo effect for microphone
- Treble and bass control