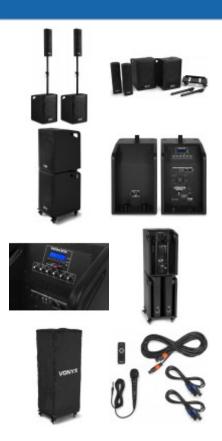

## VX1050BT Active Speaker Kit 2.2

The VX1050BT is a complete plug & play speaker kit. Everything needed to get started is supplied on delivery. All the power comes from the single 12" subwoofer that houses the amplifier, both tops and the passive subwoofer are connected to the amplifier unit. The built-in BT receiver allows you to simply stream your music wirelessly from your smartphone or you can use the built-in MP3 player with USB and SD slots.

- Complete 1150W Plug & Play speaker kit
- 2x 12" Subwoofer (active and passive)
- 2x Top with each 3x 4.5" mid-driver and a 2.5" tweeter
- Supplied including NL2 speaker cables
- Supplied including 2x distance rod (130-160cm)
- Supplied with wired microphone
- IR Remote control
- Using Bluetooth wireless technology for audio streaming
- USB port and SD/MMC for MP3 playback
- Microphone input 6.3mm Jack
- Stereo RCA and 6.3mm Jack line inputs
- Independent subwoofer and master volume
- Echo effect for microphone
- Treble and bass control