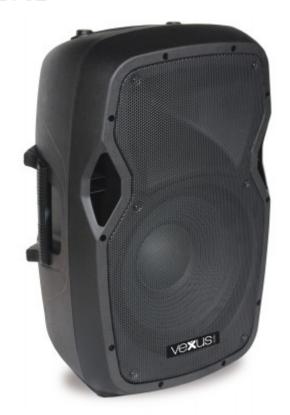

## AP1200A Hi-End Active Speaker 12"

170.342

A 12" speaker in a strong ABS cabinet featuring a high quality 600W amplifier for excellent sound reproduction and a tremendous performance. Comes with a powerful mid-low woofer and a high compression dynamic horndriver. The line output allows daisy chaining of additional speakers. The durable impact resistant moulded light weight enclosure is complemented with a tough metal grille that protects the woofer. This active speaker can be used standalone and is ideal for use in bars, restaurants, small theatres and halls, fitness and conference rooms and on stages.

| Peak power         | 600W              |
|--------------------|-------------------|
| Output power       | 300W              |
| Frequency response | 50Hz - 19kHz      |
| SPL max            | 122dB             |
| Woofer             | 12"               |
| Top hat            | Yes               |
| Dimensions         | 300 x 375 x 585mm |
| Weight             | 9.9kg             |

- Built-in 600W amplifier with crossover
- 12" Extremely powerful mid-low woofer
- Line and mic input with bass & treble controls
- Wide dispersion horn
- Tophat 35mm
- Supplied per piece