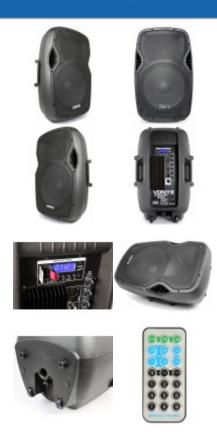

## AP1500ABT MP3 Hi-End Active Speaker 15"

A 15" speaker in a strong ABS cabinet featuring BT technology, an MP3 player, a high quality 800W amplifier, an extremely powerful mid-low woofer and a high compression dynamic horndriver for excellent sound reproduction. Unlimited flexibility in placement due to the BT technology. The MP3 player plays audio files via USB stick or SD card. The slave output allows daisy chaining of additional speakers. The durable impact resistant moulded light weight enclosure is complemented with a tough metal grille that protects the woofer. This active speaker can be used standalone and is ideal for use in bars, restaurants, small theatres and halls, fitness and conference rooms and on stages.

- Built-in 800W amplifier with crossover
- 15" Extremely powerful mid-low woofer
- BT technology
- MP3 playing via USB/SD input
- Line and mic input with bass & treble controls
- NL4 Output for connecting passive speaker
- Wide dispersion horn
- Tophat 35mm
- Supplied per piece