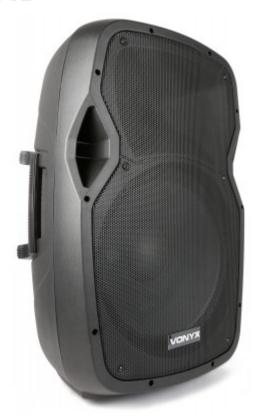

## AP1500ABT MP3 Hi-End Active Speaker 15"

A 15" speaker in a strong ABS cabinet featuring BT technology, an MP3 player, a high quality 800W amplifier, an extremely powerful mid-low woofer and a high compression dynamic horndriver for excellent sound reproduction. Unlimited flexibility in placement due to the BT technology. The MP3 player plays audio files via USB stick or SD card. The slave output allows daisy chaining of additional speakers. The durable impact resistant moulded light weight enclosure is complemented with a tough metal grille that protects the woofer. This active speaker can be used standalone and is ideal for use in bars, restaurants, small theatres and halls, fitness and conference rooms and on stages.

- Built-in 800W amplifier with crossover
- 15" Extremely powerful mid-low woofer
- BT technology
- MP3 playing via USB/SD input
- Line and mic input with bass & treble controls
- NL4 Output for connecting passive speaker
- Wide dispersion horn
- Tophat 35mm
- Supplied per piece