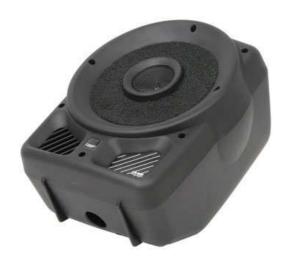

## **CR - SERIES PASSIVE COMPACT MOULDED SPEAKERS**

A range of high quality, passive, 2-way, compact moulded plastic speakers offering superb, clear sound quality with high SPLs with low distortion. Ideal for full range sound reinforcement in small venues or as stage monitors.

- 2-way system with coaxial horn mounted on the LF axis
- Controls on front panel
- Robust and durable polypropylene enclosure
- The cabinets feature flying points, top hats for floor stand or wall bracket mounting and the angled design allows use as stage monitors
- Integral carry handle
- Dimensioni: 37x45x32 cm, peso: 8 kg.

**Power 100W RMS** 

Woofer

Max SPL (1m) 118 dB

System 2-Way Full Range