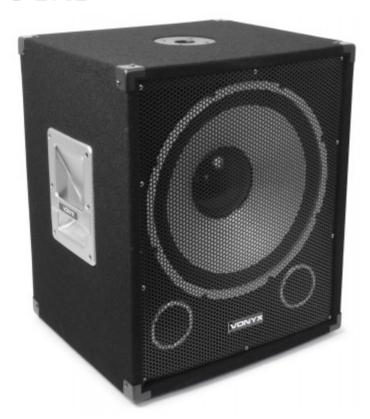

## TX15A PA Active Subwoofer 15" 1000W

This TX15A subwoofer with integrated 1000W amplifier features a 15" woofer and crossover filter. The subwoofer is solidly designed, compact and produces excellent shattering bass tones of a good quality. With an SPL max of 125dB the subwoofer generates a high output level. Due to the lightweight construction the sub is easy to transport. Suitable for mobile DJs, medium/large bars, all kinds of parties, at home etc..

- Active 1000W subwoofer
- Adjustable active crossover 50-150Hz
- Auto power on and off
- Metal grille to protect the woofer
- Integrated handles
- Carpet covering and wear resistant
- Top hat
- Supplied per piece