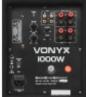

- Active 1000W subwoofer
- Adjustable active crossover 50-150Hz
- Auto power on and off
- Metal grille to protect the woofer
- Integrated handles
- Carpet covering and wear resistant
- Top hat
- Supplied per piece