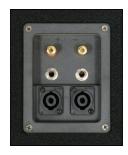

## SkyTec Disco pa speakers sm double series

2-Way bass reflex box fitted with a dual woofer for disco and PA applications.

Covered with black acoustic and steel corners.

- 2-Way bass reflex system
- Large Piezo horn for mid and high
- Woofer with heavy magnets
- Metal grlill
- Fitted with handles
- Connection: 2x NL4,, 2x 6.3mm & 2x terminal

| Peak Power                           | 800W                              |
|--------------------------------------|-----------------------------------|
| Power                                | 400W                              |
| Woofer                               | 2x 15 inc ( 37cm )                |
| Hoorn                                | Piezo Compression                 |
| Impendance                           | 8 Ohm                             |
| Frequency                            | 35Hz-20kHz                        |
| SPL MAX                              | 90dB                              |
| Connections                          | 2x NL4 / 6.3mm jack /<br>terminal |
| Size                                 | 1250 x 540 x 450mm                |
| Weight                               | 34,7kg                            |
| Covered with a black acoustic carpet |                                   |