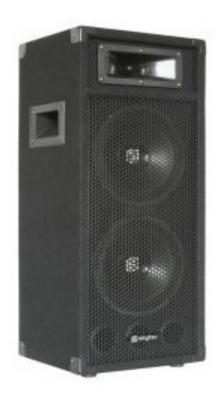

## SkyTec Disco pa speakers sm double series

2-Way bass reflex box fitted with a dual woofer for disco and PA applications.

Covered with black acoustic and steel corners.

- 2-Way bass reflex system
- Large Piezo horn for mid and high
- Woofer with heavy magnets
- Metal grlill
- Fitted with handles
- Connection: 2x NL4,, 2x 6.3mm & 2x terminal

| Peak Power                           | 800W                              |
|--------------------------------------|-----------------------------------|
| Power                                | 400W                              |
| Woofer                               | 2x 15 inc ( 37cm )                |
| Hoorn                                | Piezo Compression                 |
| Impendance                           | 8 Ohm                             |
| Frequency                            | 35Hz-20kHz                        |
| SPL MAX                              | 90dB                              |
| Connections                          | 2x NL4 / 6.3mm jack /<br>terminal |
| Size                                 | 1250 x 540 x 450mm                |
| Weight                               | 34,7kg                            |
| Covered with a black acoustic carpet |                                   |