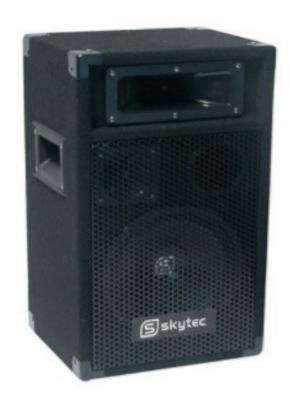

## SkyTec Disco pa speakers sm 3-Way series

3-Way bass reflex speaker boxes for disco and PA applications.

Covered with damping black carpet and fitted with metal corners.

- 3-Way bass reflex system
- Piezo tweeter for the high frequencies
- Piezo horn for the medium range
- Woofer with a large magnet
- Metal grille
- Metal handles
- Fitted with a tophat
- Connection via 2x NL4, 2X 6,3mm Jack and 2 x gold-plated terminals

| Peak power                           | 700W                 |
|--------------------------------------|----------------------|
| Power                                | 350W                 |
| Woofer                               | 15 inch (38cm)       |
| Tweeter                              | Piëzo Bullet         |
| Hoorn                                | High Compr. Piëzo    |
| Impendance                           | 8 Ohm                |
| Frequency                            | 30Hz-20kHz           |
| SPL 1W/1m                            | 91dB                 |
| SPL max                              | 96dB                 |
| ConnectIONS                          | 2x NL4/jack/terminal |
| Size                                 | 785 x 460 x 385 mm   |
| Weight                               | 20.6kg               |
| Covered with a black acoustic carpet |                      |