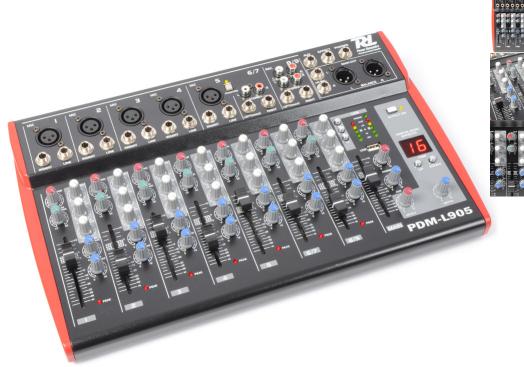

## PDM-L905 Music Mixer 9-Channel MP3/ECHO

A 9-channel music mixer with digital echo effects, stereo connection and a USB port for MP3 playing. Due to the 3-band EQ on each channel this esthetic mixer features a warm and musical sound. Comes with an echo effect generator. Suitable for DJs, but the mixer is a great tool for professionals too.

- USB port
- Phantom power
- Echo effect generatorHi, Mid and Low control for each channel
- LED VU meter and Peak LEDs
- XLR, Jack and RCA connections