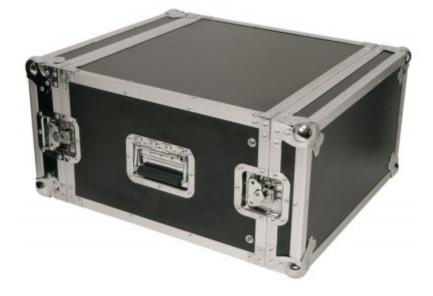

01406

## Flightcase 19inch 6U

Equipment racks for 19" units. The built-in equiments can remain interconnected during transport. The sturdy construction gives excellent protection.

| Dimensions:Internal | 445 x 275 x 470mm |
|---------------------|-------------------|
| Material thickness  | 5mm               |
| Dimensions          | 635 x 295 x 520mm |
| Weight              | 9.3kg             |

- Aluminium profiles all around
- Steel corners
- Heavy duty recessed steel handles on the larger racks •
- Reinforcement plates behind all rivets
- •
- Strong construction with vinyl laminated multiplex Removable front and rear panel via butterfly catches