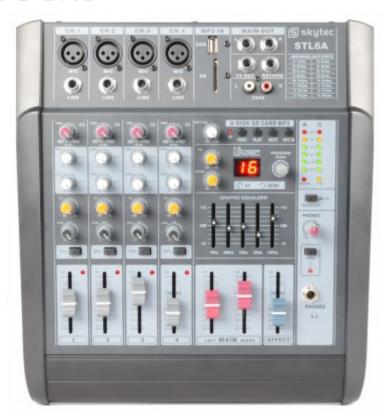

## STL6A 6-Channel Mixer with Amplifier SD/USB/MP3/DSP

This 6-channel mixer holds a 2x 300W amplifier. Giving the user a complete unit as base for this setup. With 4 microphone and line inputs it's ideal for live performers on stage. 16 digital effects give you plenty of room to fine tune your sound.

- 2x 300W power amplifier
  MP3 player with USB port and SD slot
  +48V phantom power
  Stereo 5-band equalizer
  4C digital effects (DSD)

- 16 digital effects (DSP)
- PFL per channel
- RCA line inputTone control per channel
- 6.3mm outputs (L+R)