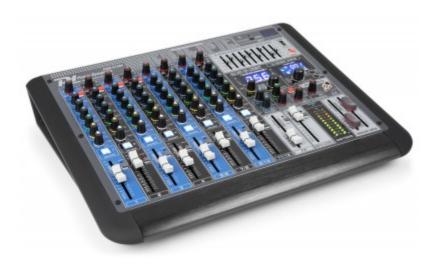

## PDM-S1204 12-Channel Professional Analog Mixer

A 12 channel professional mixer with built-in USB player and BT receiver. Perfect for use on live stage setups, houses of worship or other multi-input venues

- 6 Balanced mono microphone inputs (XLR)
- 4 Balanced mono line inputs (6.3mm Jack)
- 4 Balanced stereo line inputs (6.3mm Jack)
- +48V phantom power
- Stereo line input (RCA)
- 75Hz Low cut filter channel 1-4
- Multi-FX processor with 256 presets
- Solo switch per channel (PFL)
- On/off switch per channel
- Hi, Mid and Low control for each channel
- FX inserts on each channel
- Aux send per channel
- Adjustable Pan per channel
- 9-band Equalizer
- Stereo balanced main outputs (XLR + 6.3mm Jack)
- Separate control room, headphones and stereo rec outputs
- Built-in USB player with digital display
- BT-receiver for audio streaming
- LED VU meter and Peak LED's
- Supplied with telephone holder