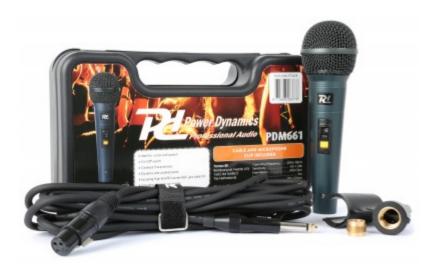

## PDM661 Dynamic Vocal Microphone in Case

The PDM661 is a professional cardioid dynamic microphone, ideal for vocals and speech. With built-in pop filter. Durable metal housing enabling a robust usage.

- Ideal for vocals and speech
- On/Off switch
- Cardioid characteristic
- Dynamic and unidirectional
- Including High End PD connex XLR- jack cable 5m
- Including microphone holder
- Including thread adaptor to convert 3/8" thread to 5/8" thread
- Supplied in rigid ABS case