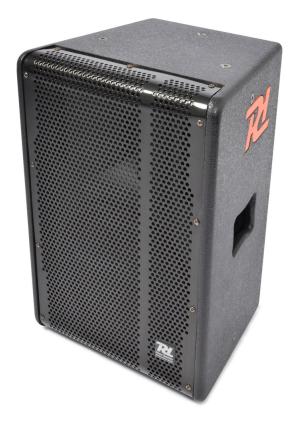

## PD-310 PA Speaker 10" 300W

The PD-3 series is a series of high-quality professional sound reinforcement speaker cabinets with high efficiency and a wide and smooth frequency response at any listening position (short and medium distances). PD-3-series speakers are ideal for a wide range of applications, such as disco, cinema, club, cafe, restaurant, sport facilities and other entertainment. Simply put, PD-3 Series loudspeakers deliver unmatched power and unparalleled sound quality and user-friendly. They are an extremely cost-effective solution for professional applications.

This passive 10" PA-speaker has a music power of 300W, generating an acoustic pressure level of 125dB and provides an astonishing experience. Can be operated as top- or full range -speaker. Comes with internal passive crossover and integrated fly points for rigging. Also ideal for use as stage monitor.

- Passive PA speaker
- Can be operated as top or full-range speaker
- Music power 300W
- Internal passive crossover at 2.3kHz
- Fly points for rigging
- Extra hard coating
- Connections: 2x NL