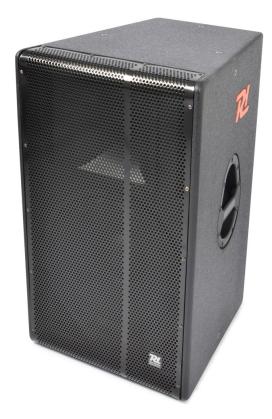

## PD-315 PA Speaker 15" 500W

The PD-3 series is a series of high-quality professional sound reinforcement speaker cabinets with high efficiency and a wide and smooth frequency response at any listening position (short and medium distances). PD-3-series speakers are ideal for a wide range of applications, such as disco, cinema, club, cafe, restaurant, sport facilities and other entertainment. Simply put, PD-3 Series loudspeakers deliver unmatched power and unparalleled sound quality and user-friendly. They are an extremely cost-effective solution for professional applications.

This passive 15" PA-speaker has a music power of 500W, generating an acoustic pressure level of 130dB and provides an astonishing experience. Can be operated as top- or full range -speaker. Comes with internal passive crossover and integrated fly points for rigging. Also ideal for use as stage monitor.

- Passive PA speaker
- Can be operated as top or full-range speaker
- Music power 500W
- Internal passive crossover at 2.0kHz
- Fly points for rigging
- Extra hard coating
- Connections: 2x NL