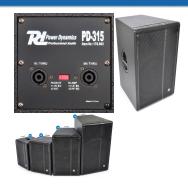

## PD-315 PA Speaker 15" 500W

The PD-3 series is a series of high-quality professional sound reinforcement speaker cabinets with high efficiency and a wide and smooth frequency response at any listening position (short and medium distances). PD-3-series speakers are ideal for a wide range of applications, such as disco, cinema, club, cafe, restaurant, sport facilities and other entertainment. Simply put, PD-3 Series loudspeakers deliver unmatched power and unparalleled sound quality and user-friendly. They are an extremely cost-effective solution for professional applications.

This passive 15" PA-speaker has a music power of 500W, generating an acoustic pressure level of 130dB and provides an astonishing experience. Can be operated as top- or full range -speaker. Comes with internal passive crossover and integrated fly points for rigging. Also ideal for use as stage monitor.

- Passive PA speaker
- Can be operated as top or full-range speaker
- Music power 500W
- Internal passive crossover at 2.0kHz
- Fly points for rigging
- Extra hard coating
- Connections: 2x NL