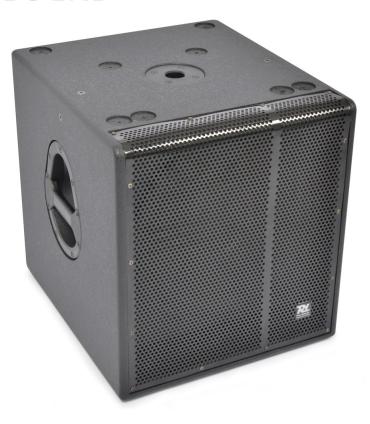

## PD-315S PA Subwoofer 15" 800W

The PD-3 series is a series of high-quality professional sound reinforcement speaker cabinets with high efficiency and a wide and smooth frequency response at any listening position (short and medium distances). PD-3-series speakers are ideal for a wide range of applications, such as disco, cinema, club, cafe, restaurant, sport facilities and other entertainment. Simply put, PD-3 Series loudspeakers deliver unmatched power and unparalleled sound quality and user-friendly. They are an extremely cost-effective solution for professional applications.

This passive 15" PA-Subwoofer has a music power of 800W, generating an acoustic pressure level of 127dB and provides an astonishing woofer experience. Comes with internal passive crossover and resonance-free bass.

- 15" Passive Subwoofer
- Music power 800W
- Internal low pass filter 35-145Hz
- Resonance free bass
- Extra hard coating
- Connections: 2x NL4