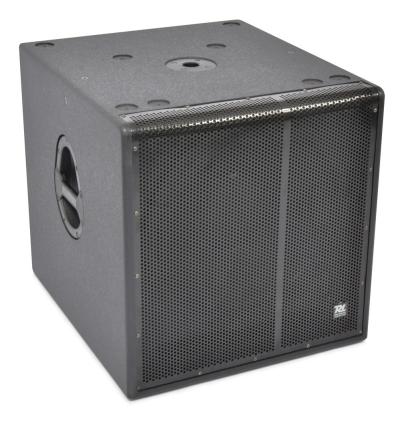

## PD-318S PA Subwoofer 18" 1000W

The PD-3 series is a series of high-quality professional sound reinforcement speaker cabinets with high efficiency and a wide and smooth frequency response at any listening position (short and medium distances). PD-3-series speakers are ideal for a wide range of applications, such as disco, cinema, club, cafe, restaurant, sport facilities and other entertainment. Simply put, PD-3 Series loudspeakers deliver unmatched power and unparalleled sound quality and user-friendly. They are an extremely cost-effective solution for professional applications.

This passive 18" PA-Subwoofer has a music power of 1000W, generating an acoustic pressure level of 129dB and provides an astonishing woofer experience. Comes with internal passive crossover and resonance-free bass.

- 18" Passive Subwoofer
- Music power 1000W
- Internal low pass filter 30-140Hz
- Resonance free bass
- Extra hard coating
- Connections: 2x NL4