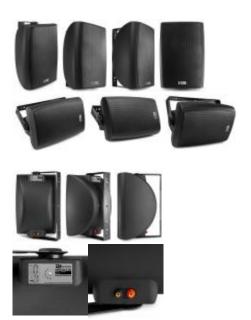

## BF80TB In/Outdoor Speaker 8" IPX5 Black 100V

The high quality BF speaker series with bass reflex system offers both 100V line and 8 ohm system compatibility with rotary switch power tap selection. All models are IPX5 rated for indoor and outdoor applications. The discreet enclosure with aluminium grille makes this speaker ideal for any kind of installation, like terraces, outdoor events, swimming pools, garden areas and conference rooms.

- 2-Way Bass reflex system with crossover filter
- 8" Woofer and 1" Silk dome tweeter
- High power output
- Weatherproof IPX5
- Suitable for In- and Outdoor use
- Adjustable rotary switch for 100V or 8 Ohm operation
- Aluminium Grill
- Including mounting bracket
- Supplied per piece