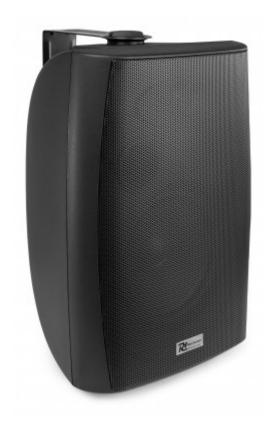

## BF80TB In/Outdoor Speaker 8" IPX5 Black 100V

The high quality BF speaker series with bass reflex system offers both 100V line and 8 ohm system compatibility with rotary switch power tap selection. All models are IPX5 rated for indoor and outdoor applications. The discreet enclosure with aluminium grille makes this speaker ideal for any kind of installation, like terraces, outdoor events, swimming pools, garden areas and conference rooms.

- 2-Way Bass reflex system with crossover filter
- 8" Woofer and 1" Silk dome tweeter
- High power output
- Weatherproof IPX5
- Suitable for In- and Outdoor use
- Adjustable rotary switch for 100V or 8 Ohm operation
- Aluminium Grill
- Including mounting bracket
- Supplied per piece