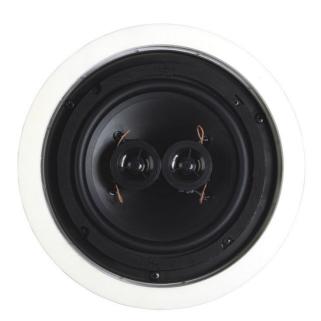

## 952.544 CSPT8 Ceiling Speaker 100V / 8 Ohm 8" 120W

This built-in Easy-Fit ceilingspeaker is suitable for installation in almost any material and placing in areas like restaurants, bars, showrooms etc. The woofer cone is made of polypropylene and the tweeter is a silk dome version.

Superior Sound Quality
2-Way coaxial speakers
1" Silk Dome Tweeter
8" Woofer with polypropylene cone
100V and 8 Ohm operation
Supplied per piece

| SPL @ 1W/1m        | 89dB                               |
|--------------------|------------------------------------|
| Impedance          | 8 Ohm                              |
| Woofer             | 6.5" Polypropylene Dual voice coil |
| Frequency response | 45Hz - 20kHz                       |
| Power rms          | 30W                                |
| Tweeter            | 3/4" Dual Mylar dome               |
| Dimensions         | 230ø x 73mm                        |
| Power max.         | 100W                               |
| Weight             | 1.1kg                              |