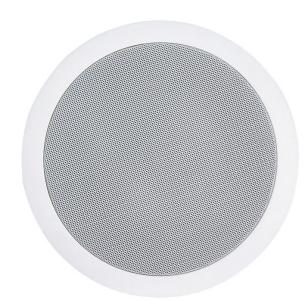

## 952.544 CSPT8 Ceiling Speaker 100V / 8 Ohm 8" 120W

This built-in Easy-Fit ceilingspeaker is suitable for installation in almost any material and placing in areas like restaurants, bars, showrooms etc. The woofer cone is made of polypropylene and the tweeter is a silk dome version.

Superior Sound Quality
2-Way coaxial speakers
1" Silk Dome Tweeter
8" Woofer with polypropylene cone
100V and 8 Ohm operation
Supplied per piece

| SPL @ 1W/1m        | 89dB                               |
|--------------------|------------------------------------|
| Impedance          | 8 Ohm                              |
| Woofer             | 6.5" Polypropylene Dual voice coil |
| Frequency response | 45Hz - 20kHz                       |
| Power rms          | 30W                                |
| Tweeter            | 3/4" Dual Mylar dome               |
| Dimensions         | 230ø x 73mm                        |
| Power max.         | 100W                               |
| Weight             | 1.1kg                              |