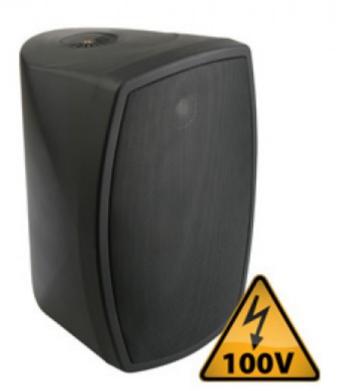

## ISPT6B Speaker 100V / 8 Ohm 6.5" 150W - Black

High quality 2-way speakers for indoor or outdoor use. Weatherproof speaker and UV resistant polypropylene cabinet makes these enclosures ideal for outdoor events, swimming pools, garden areas and marine or boat use. 100V- or 8 Ohm operation via rotary switch.

- Weatherproof IP44
- 2 way speaker system with crosssover network
- UV protected housing
- 100V- or 8 Ohm tapping via rotary switch
- Mounting bracket
- Indoor/outdoor equalisation switch
- Supplied per piece
- 6.5" Woofer and 1" PEI Dome Tweeter